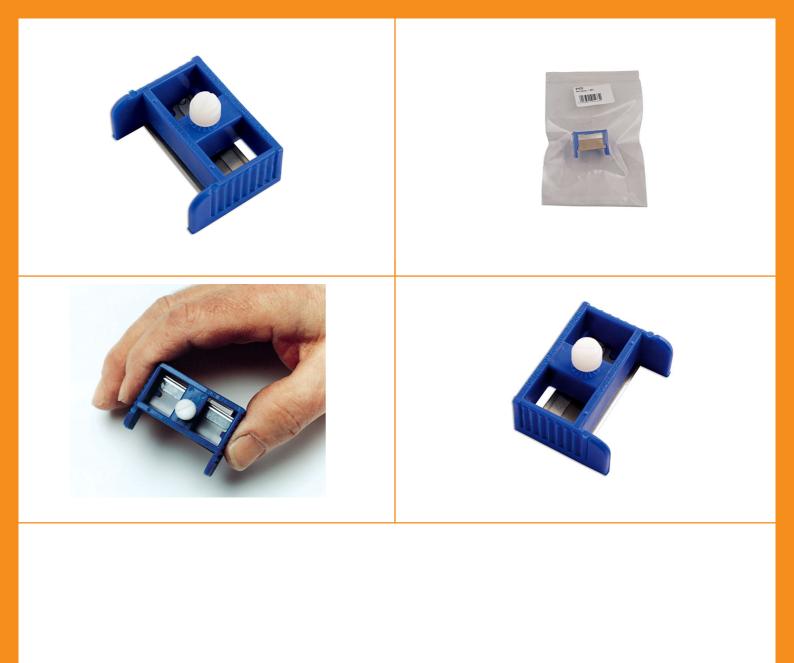

## **Run Razor**

This unique tool is used to eliminate runs and sags in fresh paintwork. Normal methods will result in the repair area becoming enlarged causing extra re-work.

## **Additional Information**

- Eliminates runs & sags in fresh paintwork.
- · Simply dial the blade until it touches the run & gently pass over the surface.
- Continue dialling and shaving until the surface is flush & ready for colour sanding.
- · The blade is angled to avoid "ploughing".
- Spare blades available, please see Part No. 92523 (steel) & 92301 (plastic).