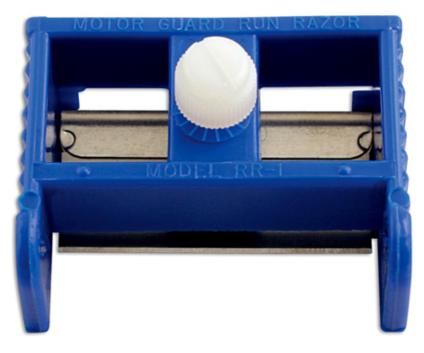

## **Run Razor**

This unique tool is used to eliminate runs and sags in fresh paintwork. Normal methods will result in the repair area becoming enlarged causing extra re-work.

## **Additional Information**

- Eliminates runs & sags in fresh paintwork.
- · Simply dial the blade until it touches the run & gently pass over the surface.
- Continue dialling and shaving until the surface is flush & ready for colour sanding.
- · The blade is angled to avoid "ploughing".
- Spare blades available, please see Part No. 92523 (steel) & 92301 (plastic).